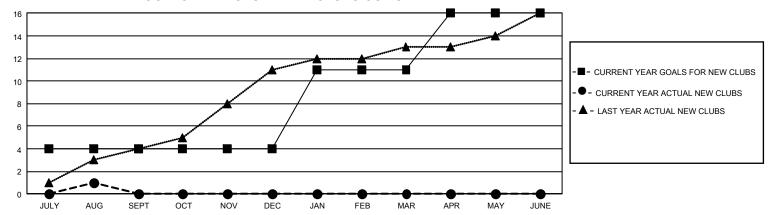

## GMT Constitutional Area 8, Group D

REPORT DOES NOT INCLUDE CLUBS IN UNDISTRICTED AREAS.

| Clubs                 |               |           |               | Members               |                         |                         |                                                    |
|-----------------------|---------------|-----------|---------------|-----------------------|-------------------------|-------------------------|----------------------------------------------------|
| RESULTS FOR 2024-2025 |               |           |               | RESULTS FOR 2024-2025 |                         |                         |                                                    |
| QUARTER               | NEW CLUB GOAL | NEW CLUBS | DROPPED CLUBS | QUARTER MEN           | MBER GROWTH NET<br>GOAL | MEMBER GROWTH<br>ACTUAL | DROPPED MEMBERS<br>ACTUAL (including<br>transfers) |
| JULY/AUG/SEPT         | 12            | 1         | 2             | JULY/AUG/SEPT         | 163                     | 68                      | 220                                                |
| OCT/NOV/DEC           | 0             | 0         | 0             | OCT/NOV/DEC           | 178                     | 0                       | 0                                                  |
| JAN/FEB/MAR           | 21            | 0         | 0             | JAN/FEB/MAR           | 206                     | 0                       | 0                                                  |
| APR/MAY/JUNE          | 15            | 0         | 0             | APR/MAY/JUNE          | 214                     | 0                       | 0                                                  |

## GOALS AND ACTUAL NEW CLUBS CUMULATIVE