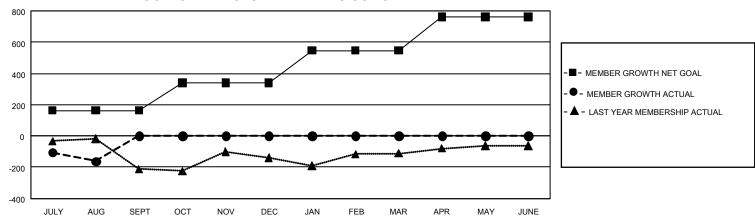

## GMT Constitutional Area 8, Group D

REPORT DOES NOT INCLUDE CLUBS IN UNDISTRICTED AREAS.

| Clubs                 |               |           |               | Members               |                         |                         |                                                    |
|-----------------------|---------------|-----------|---------------|-----------------------|-------------------------|-------------------------|----------------------------------------------------|
| RESULTS FOR 2024-2025 |               |           |               | RESULTS FOR 2024-2025 |                         |                         |                                                    |
| QUARTER               | NEW CLUB GOAL | NEW CLUBS | DROPPED CLUBS | QUARTER MEN           | MBER GROWTH NET<br>GOAL | MEMBER GROWTH<br>ACTUAL | DROPPED MEMBERS<br>ACTUAL (including<br>transfers) |
| JULY/AUG/SEPT         | 12            | 1         | 2             | JULY/AUG/SEPT         | 163                     | 68                      | 220                                                |
| OCT/NOV/DEC           | 0             | 0         | 0             | OCT/NOV/DEC           | 178                     | 0                       | 0                                                  |
| JAN/FEB/MAR           | 21            | 0         | 0             | JAN/FEB/MAR           | 206                     | 0                       | 0                                                  |
| APR/MAY/JUNE          | 15            | 0         | 0             | APR/MAY/JUNE          | 214                     | 0                       | 0                                                  |

## GOALS AND ACTUAL MEMBERS CUMULATIVE

| DROPPED CLUBS: 2  | 14 CLUBS OF 189 ADDED 1 OR<br>MORE NEW MEMBERS | GENDER DISTRIBUTION                 |  |  |
|-------------------|------------------------------------------------|-------------------------------------|--|--|
|                   | WORLE NEW WEINBERG                             | MALE 1,521 (38.91%)                 |  |  |
|                   | <del> </del>                                   | FEMALE 2,387 (61.06%)               |  |  |
| DROPPED MEMBERS   |                                                | NON BINARY 1 (0.03%)                |  |  |
| DECEASED          | 3                                              | PREFER NOT TO ANSWER 0 (0.00%)      |  |  |
| CLUB CANCELLED 10 | 0                                              | TOTAL FAMILY UNIT MEMBERS 517       |  |  |
| OTHER 11          | 7 <u>CLICK HERE FOR</u>                        | TO THE PARTIES OF THE MEMBERS       |  |  |
| TOTAL 22          | 0 CUMULATIVE MEMBERSHIP DATA                   | FAMILY MEMBERS PAYING HALF DUES 303 |  |  |